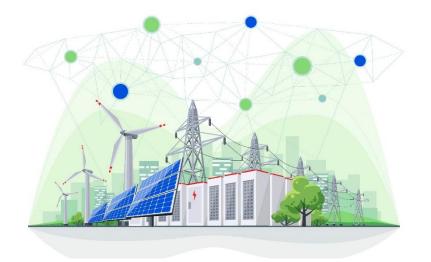

### WTP SOLAR PARK POWER PLANT-100 MW GREEN ELECTRICITY

Sustainability is aimed by integrating a renewable solar park with a production capacity of 100 MW, installation of power plants and blockchain technology.

WTP Energy solves the problems of limited viable investment instruments for the public and financing options of power plant owners.

WTP Energy is a platform to invest in low risk and high return Tokenized power plants.

The legal framework for the power plants to be securitized for investors is being developed.

Blockchain technology creates an investment tool that is transparent, reliable and easily convertible to cash for this purpose.

WTP Energy is a low-risk and profitable investment tool for individuals to meet all needs.

Power Plants are transformed into digital assets with EU compliant legal framework and blockchain technology so that they can be offered to investors from the public all over the world.

WTP encourages renewable energy production by enabling them to raise capital by trading their energy production in the form of Smart Energy Contracts.