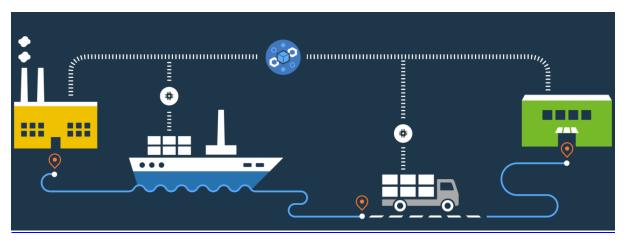

#### SHAPING FOREIGN TRADE WITH WTEX3

wtbdc exporter is the world's first blockchain ecosystem.

It aims to bring together exporters, importers, suppliers, logistics (air, land, sea), warehousing, trade routes, e-export and customers.

#### INTERNATIONAL

International trade is changing with the effect of the wtbdc protocol. It paves the way for high-volume trade by providing a healthy infrastructure to the supply chain

#### TRADE ROAD

Shape safe intercontinental trade routes with all kinds of logistics facilities.