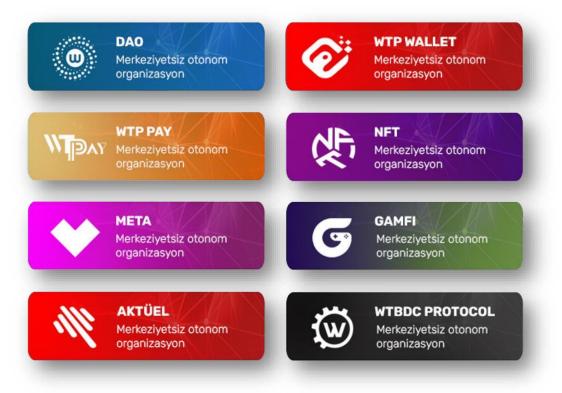

## WTP ECOSYSTEM

#### WTP DAO

WTBDC DAO is the first mining community to operate in reality in the world by establishing the decentralized mining autonomous system.

Within the WTBDC DAO, every mine owner has equal rights and has the right to poll and vote.

#### WTP PAY

With the WTP PAY payment system, the digital assets within the ecosystem can be used for online or real shopping. Payment systems are valid all over the world with Master & Visa feature.

#### WTP WALLET

A wallet that is compatible with WTPEX and allows you to transfer your crypto and digital assets between wallets. WTP WALLET supports multiple blockchain infrastructures.

#### WTP META

WTP Meta contains multiple digital and parallel universes. WTP Meta aims to bridge the virtual and real world.

Land can be bought and sold according to the real (real) share value.

Shareholders can be owned in parallel houses.

#### WTP NFT

Wtbdc Exporter protects copyright and uniqueness by integrating digital materials uploaded by each institution and organization into the system as an NFT.

The energy projects implemented in the Wtbdc Exporter system are tracked, and the results are recorded uniquely, keeping transparency on the NFT platform.

#### WTP GAME FI

WTP combines Blockchain technologies and game mechanics, allowing players to earn money while playing. These technologies include NFTs, crypto WTP Token and decentralization.

WTP Blockchain also refers to the gamification of various systems to generate financial returns in the crypto industry. In GameFi projects, avatars, plots, costumes, gold, lithium and NFTs are included in games as digital asset representations.

#### WTP ACTUAL

Wtbdc Exporter is a blockchain-based decentralized news portal of current local and international export news.